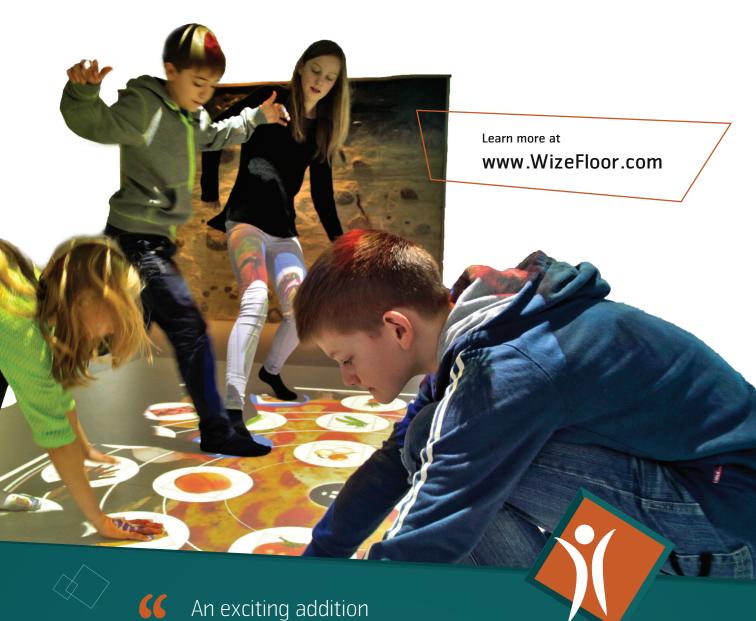

#### Collaboration, communication and sharing of knowledge

The **WizeFloor** is an award-winning interactive floor for education. It is designed in a way that promotes collective and differentiated learning styles and needs through play and physical activity. From a projector learning-activities are projected onto the floor. A camera tracks the movement of the players using their hands and feet to interact with the floor.

### An exciting addition

"WizeFloor is an exciting addition to our school which has improved the motivation, concentration and collaboration between our children."

School teacher, Denmark

"The kids love the many different games and they can also operate it themselves. They can even create new games by phone or tablet."