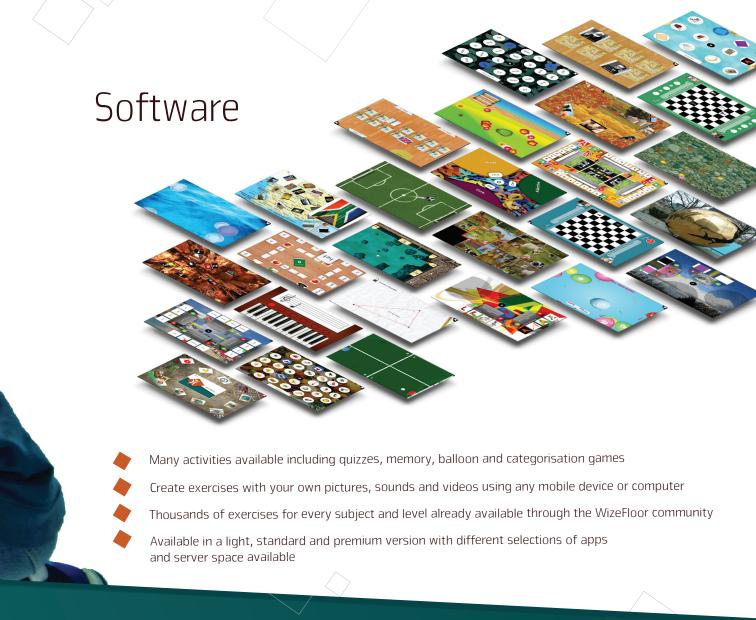

#### The new portable WizeFloor

The **WizeFloor GO** is a brand new learning product which allows you to set up WizeFloor activities at a location of your choice. The product encourages physical movement, play and collaboration and comes with a wide range of different learning activities.

- Includes projector, camera and PC in a handy box on wheels
- Move to any room and set up with ease
- Increase the projection size to fit the number of players
- Approx. three to four players can use the floor at the same time