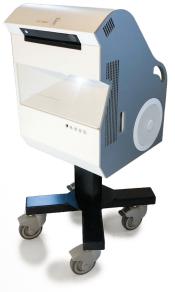

#### The new portable WizeFloor

The **WizeFloor GO** is a brand new learning product which allows you to set up WizeFloor activities at a location of your choice. The product encourages physical movement, play and collaboration and comes with a wide range of different learning activities.

- Includes projector, camera and PC in a handy box on wheels
- Move to any room and set up with ease
- Increase the projection size to fit the number of players
- Approx. three to four players can use the floor at the same time